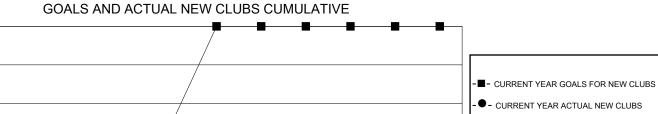

## District 5M 9

GMT: LOCATION MINNESOTA GMT CA

| Clubs         |               |             |               | Members               |                       |                         |                                                    |  |
|---------------|---------------|-------------|---------------|-----------------------|-----------------------|-------------------------|----------------------------------------------------|--|
|               | RESULTS FOR   | R 2023-2024 |               | RESULTS FOR 2023-2024 |                       |                         |                                                    |  |
| QUARTER       | NEW CLUB GOAL | NEW CLUBS   | DROPPED CLUBS | QUARTER MEMBI         | ER GROWTH NET<br>GOAL | MEMBER GROWTH<br>ACTUAL | DROPPED<br>MEMBERS ACTUAL<br>(including transfers) |  |
| JULY/AUG/SEPT | 1             | 0           | 0             | JULY/AUG/SEPT         | 31                    | 63                      | 45                                                 |  |
| OCT/NOV/DEC   | 0             | 0           | 0             | OCT/NOV/DEC           | 31                    | 21                      | 57                                                 |  |
| JAN/FEB/MAR   | 1             | 0           | 0             | JAN/FEB/MAR           | 32                    | 0                       | 0                                                  |  |
| APR/MAY/JUNE  | 0             | 0           | 0             | APR/MAY/JUNE          | 31                    | 0                       | 0                                                  |  |