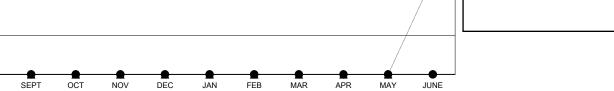

## District 5M 9

GMT: LOCATION MINNESOTA GMT CA

| Clubs         |               |             |               | Members               |                       |                         |                                                    |  |
|---------------|---------------|-------------|---------------|-----------------------|-----------------------|-------------------------|----------------------------------------------------|--|
|               | RESULTS FOR   | R 2023-2024 |               | RESULTS FOR 2023-2024 |                       |                         |                                                    |  |
| QUARTER       | NEW CLUB GOAL | NEW CLUBS   | DROPPED CLUBS | QUARTER MEMBI         | ER GROWTH NET<br>GOAL | MEMBER GROWTH<br>ACTUAL | DROPPED<br>MEMBERS ACTUAL<br>(including transfers) |  |
| JULY/AUG/SEPT | 1             | 0           | 0             | JULY/AUG/SEPT         | 31                    | 63                      | 45                                                 |  |
| OCT/NOV/DEC   | 0             | 0           | 0             | OCT/NOV/DEC           | 31                    | 21                      | 57                                                 |  |
| JAN/FEB/MAR   | 1             | 0           | 0             | JAN/FEB/MAR           | 32                    | 0                       | 0                                                  |  |
| APR/MAY/JUNE  | 0             | 0           | 0             | APR/MAY/JUNE          | 31                    | 0                       | 0                                                  |  |